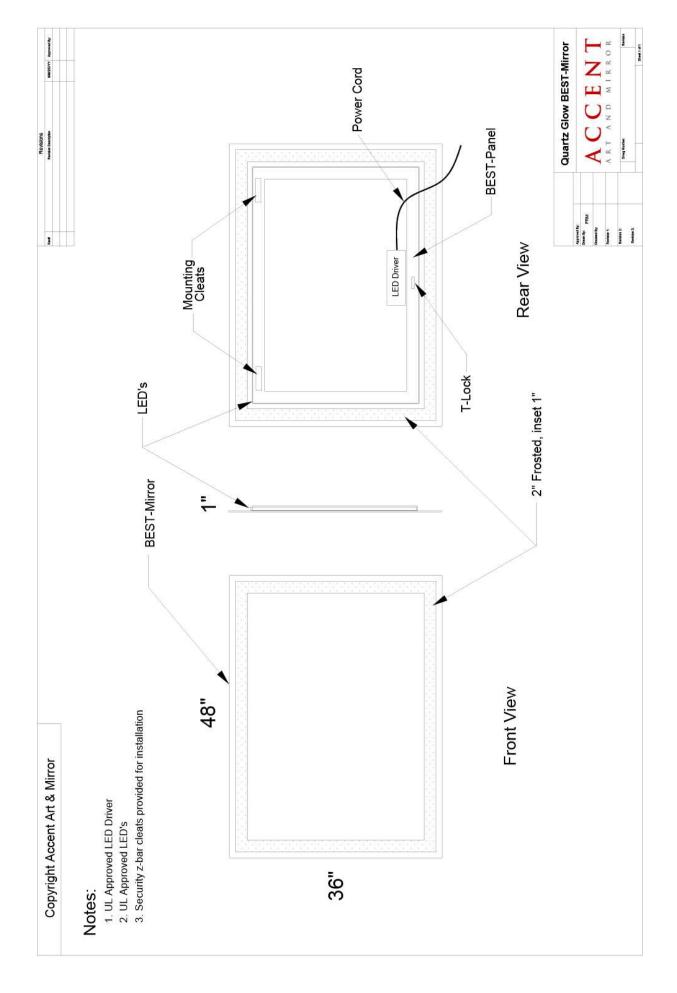

## **Quartz Glow BEST-Mirror**<sup>TM</sup>

## **Mirror Specifications**

- Custom Size
- Custom frosted area
- BEST-Panel Design
- 1" Profile
- LEDs
  - Light Strips
  - Custom sized
  - o 3000K (other options)
  - o Lumens: 40 L/in
  - o Power: 0.3 W/in
- UL Listed Components
- Hardwired (plug-in optional)
- Fast, easy installation

## **BEST-Panel**<sup>TM</sup>

Better by Design - Moisture/Age Resistant Eco-friendly – FSC & ECC certified Superior Quality – Made in USA Tested – MR50 Standard