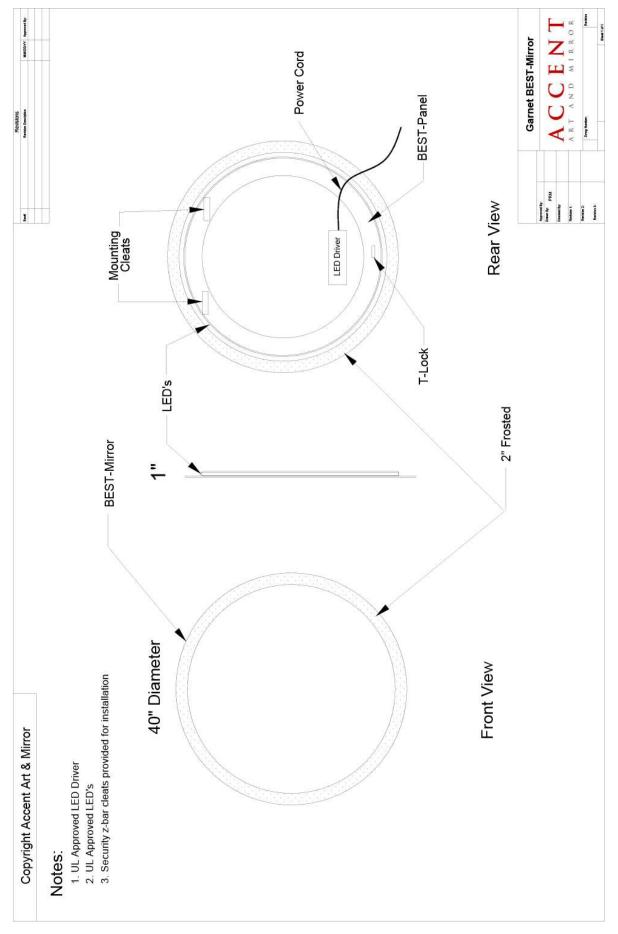

## **Garnet BEST-Mirror**<sup>TM</sup>

## **Mirror Specifications**

- Custom Size
- Custom frosted area
- BEST-Panel Design
- 1" Profile
- LEDs
  - Light Strips
  - Custom sized
  - o 3000K (other options)
  - o Lumens: 40 L/in
  - $\circ$  Power: 0.3 W/in
- UL Listed Components
- Hardwired (plug-in optional)
- Fast, easy installation

## BEST-Panel<sup>TM</sup>

Better by Design - Moisture/Age Resistant Eco-friendly – FSC & ECC certified Superior Quality – Made in USA Tested – MR50 Standard