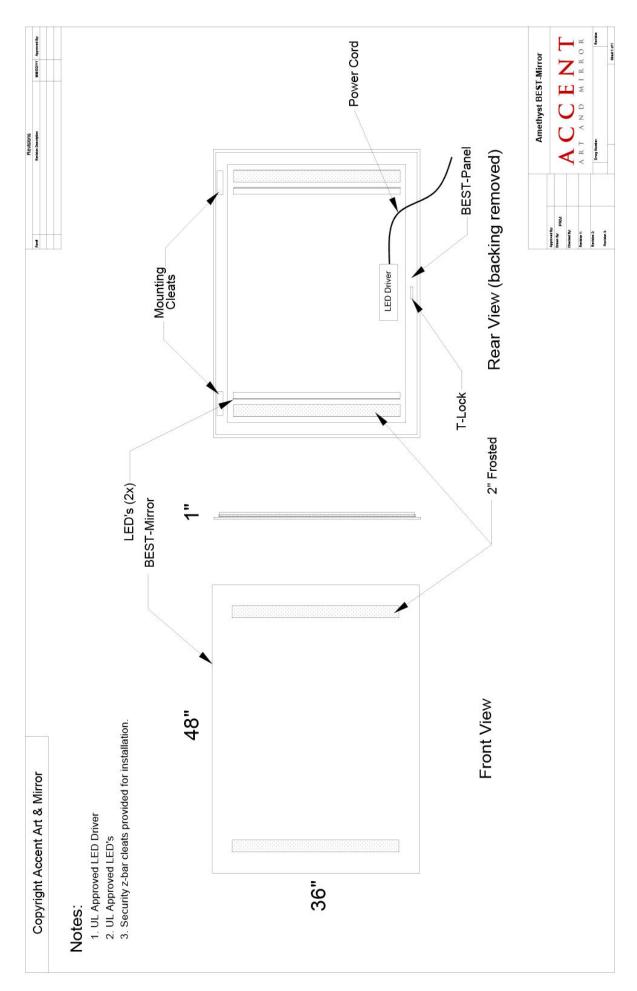

## **Amethyst BEST-Mirror**<sup>TM</sup>

## **Mirror Specifications**

- Custom Size
- Custom frosted area
- BEST-Panel Design
- 1" Profile
- LEDs
  - Light Strips
  - Custom sized
  - o 3000K (other options)
  - o Lumens: 40 L/in
  - o Power: 0.3 W/in
- UL Listed Components
- Hardwired (plug-in optional)
- Fast, easy installation

## **BEST-Panel** TM

Better by Design - Moisture/Age Resistant Eco-friendly – FSC & ECC certified Superior Quality – Made in USA Tested – MR50 Standard