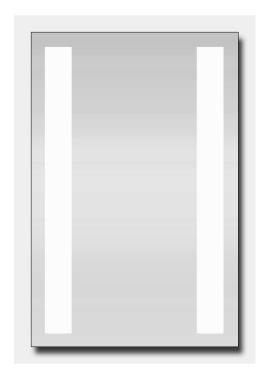

## **Amethyst BEST-Mirror**<sup>TM</sup>

## **Mirror Specifications**

- Custom Size
- Custom frosted area
- BEST-Panel Design
- 1" Profile
- LEDs
  - Light Strips
  - Custom sized
  - o 3000K (other options)
  - o Lumens: 40 L/in
  - o Power: 0.3 W/in
- UL Listed Components
- Hardwired (plug-in optional)
- Fast, easy installation